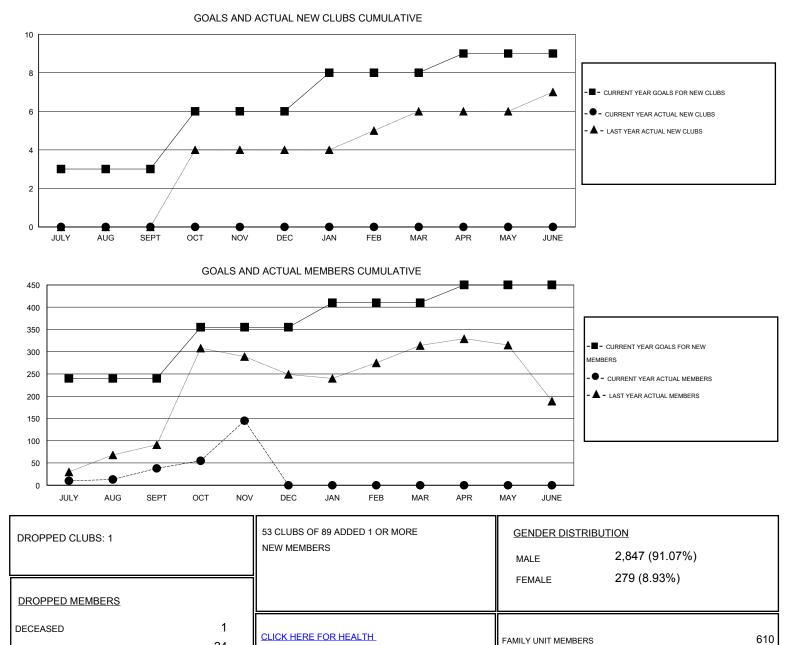

## GMT: ER GURUNATHAN

| LOCATION | INDIA |
|----------|-------|
|----------|-------|

| Clubs                 |                  |           |                  |                       | Members       |                    |                                     |                    |                  |
|-----------------------|------------------|-----------|------------------|-----------------------|---------------|--------------------|-------------------------------------|--------------------|------------------|
| RESULTS FOR 2015-2016 |                  |           |                  | RESULTS FOR 2015-2016 |               |                    |                                     |                    |                  |
| QUARTER               | NEW CLUB<br>GOAL | NEW CLUBS | DROPPED<br>CLUBS | NET<br>GAIN/LOSS      | QUARTER       | NEW MEMBER<br>GOAL | CHARTER AND<br>NEW MEMBERS<br>ADDED | DROPPED<br>MEMBERS | NET<br>GAIN/LOSS |
| JULY/AUG/SEPT         | 3                | 0         | 1                | -1                    | JULY/AUG/SEPT | 240                | 155                                 | 117                | 38               |
| OCT/NOV/DEC           | 3                | 0         | 0                | 0                     | OCT/NOV/DEC   | 115                | 118                                 | 11                 | 107              |
| JAN/FEB/MAR           | 2                | 0         | 0                | 0                     | JAN/FEB/MAR   | 55                 | 0                                   | 0                  | 0                |
| APR/MAY/JUNE          | 1                | 0         | 0                | 0                     | APR/MAY/JUNE  | 40                 | 0                                   | 0                  | 0                |